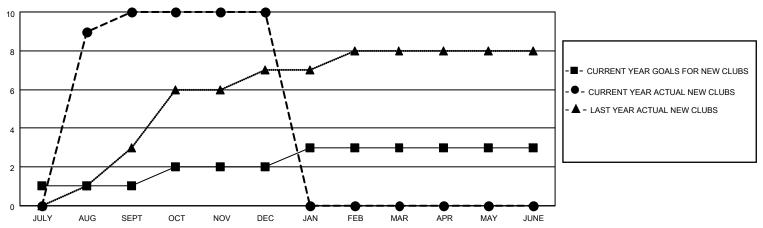

## GOALS AND ACTUAL NEW CLUBS CUMULATIVE

## MONTHLY MEMBERSHIP PROGRESS REPORT

LOCATION INDIA District 320 A Results as of: 12/31/2022

| Clubs RESULTS FOR 2022-2023 |   |    |   | Members RESULTS FOR 2022-2023 |    |     |     |
|-----------------------------|---|----|---|-------------------------------|----|-----|-----|
|                             |   |    |   |                               |    |     |     |
| JULY/AUG/SEPT               | 1 | 10 | 0 | JULY/AUG/SEPT                 | 20 | 409 | 33  |
| OCT/NOV/DEC                 | 1 | 0  | 2 | OCT/NOV/DEC                   | 25 | 294 | 175 |
| JAN/FEB/MAR                 | 1 | 0  | 0 | JAN/FEB/MAR                   | 15 | 0   | 0   |
| APR/MAY/JUNE                | 0 | 0  | 0 | APR/MAY/JUNE                  | 10 | 0   | 0   |