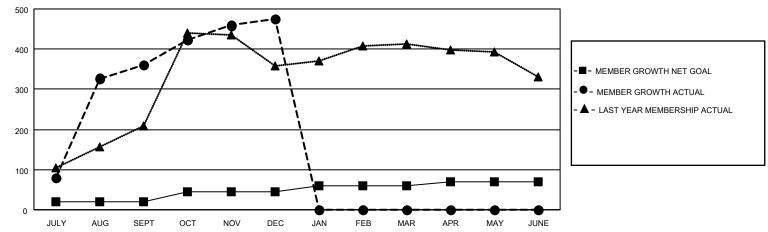

## GOALS AND ACTUAL MEMBERS CUMULATIVE

| DROPPED CLUBS: 2 |     | 63 CLUBS OF 86 ADDED 1 OR<br>MORE NEW MEMBERS | GENDER DISTRIBUTION                 |                                |  |
|------------------|-----|-----------------------------------------------|-------------------------------------|--------------------------------|--|
|                  |     | NORE NEW MEMBERS                              | MALE<br>FEMALE                      | 2,483 (73.01%)<br>918 (26.99%) |  |
| DROPPED MEMBERS  |     |                                               | NON BINARY PREFER NOT TO ANSWER     | 0 (0.00%)<br>0 (0.00%)         |  |
| DECEASED         | 5   |                                               | THE ENTITY TO ANOWER                | 0 (0.0070)                     |  |
| CLUB CANCELLED   | 84  | CLICK HERE FOR CUMULATIVE                     | TOTAL FAMILY UNIT MEMBERS           | 1,613                          |  |
| OTHER            | 119 | MEMBERSHIP DATA                               |                                     |                                |  |
| TOTAL            | 208 |                                               | FAMILY MEMBERS PAYING HALF DUES 874 |                                |  |
|                  |     |                                               |                                     |                                |  |

## MONTHLY MEMBERSHIP PROGRESS REPORT

LOCATION INDIA District 320 A Results as of: 12/31/2022

| Clubs RESULTS FOR 2022-2023 |   |    |   | Members RESULTS FOR 2022-2023 |    |     |     |
|-----------------------------|---|----|---|-------------------------------|----|-----|-----|
|                             |   |    |   |                               |    |     |     |
| JULY/AUG/SEPT               | 1 | 10 | 0 | JULY/AUG/SEPT                 | 20 | 409 | 33  |
| OCT/NOV/DEC                 | 1 | 0  | 2 | OCT/NOV/DEC                   | 25 | 294 | 175 |
| JAN/FEB/MAR                 | 1 | 0  | 0 | JAN/FEB/MAR                   | 15 | 0   | 0   |
| APR/MAY/JUNE                | 0 | 0  | 0 | APR/MAY/JUNE                  | 10 | 0   | 0   |